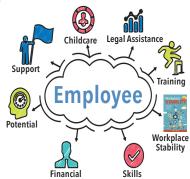

in the Workplace Workshop (GAW)

GOALS • Facilitate 10 modules that are co-investigated by individuals in poverty

- Help employees build resources, have self-sufficiency, and create stability
- Break the cycle of daily instability
- Create a model of economic development with positive impact to communities
- Improve success of the business with higher retention and productivity