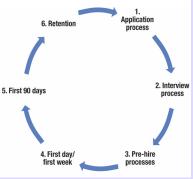

in the Workplace Workshop (GAW)

GOALS • Facilitate 10 modules that are co-investigated by individuals in poverty

- Help employees build resources, have self-sufficiency, and create stability
- Break the cycle of daily instability
- Create a model of economic development with positive impact to communities
- Improve success of the business with higher retention and productivity

Why Getting Ahead in the Workplace?





Identify How GAW Helps Employees Navigate the World of Work



How GAW Applies to the Workplace and Why



GAW Model for Business Stability





Understand the Mindset of Executives, Middle Managers, and Frontline Staff for Businesses and Employees to Succeed



Utilize a Shared Language Among All Team Members to Stabilize All



**Outcomes** 

Create a Thriving Workforce



Foster Business Growth and Scalability



Enhance Community
Development and Stability