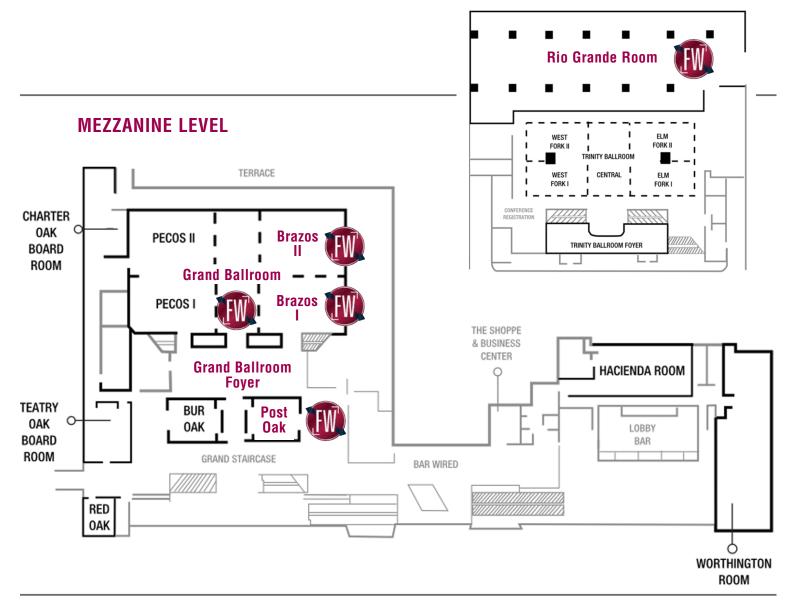

### THE WORTHINGTON RENAISSANCE FORT WORTH HOTEL

200 MAIN STREET, FORT WORTH, TEXAS 76102 USA ◆ PHONE: +1 (817) 870-1000

| 7:00 AM - 8:30 AM   | Registration                                                                  |                           |               | Grande Ballroom Foyer, Mezzanine Level |
|---------------------|-------------------------------------------------------------------------------|---------------------------|---------------|----------------------------------------|
| 7:00 AM - 8:30 AM   | Breakfast                                                                     |                           |               | Rio Grande Room, Trinity Level         |
|                     | Opening General Session Ruby Payne                                            |                           |               | Grande Ballroom, Mezzanine Level       |
| 10:00 AM – 10:30 AM | Break                                                                         |                           |               |                                        |
| 10:30 AM – 12:00 PM |                                                                               | Brazos I, Mezzanine Level | Actions 3 & 9 | Post Oak, Mezzanine Leve               |
| 12:00 PM – 1:00 PM  | Lunch                                                                         |                           |               | Rio Grande Room, Trinity Leve.         |
| 1:00 PM – 2:15 PM   | Actions 1 & 2                                                                 | Brazos I, Mezzanine Level | Actions 3 & 9 | Post Oak, Mezzanine Level              |
| 2:15 PM – 2:45 PM   | Break                                                                         |                           |               |                                        |
| 2:45 PM – 3:45 PM   | Overview of Emotional Poverty                                                 |                           |               | Brazos I, Mezzanine Level              |
| Day Two             | Tuesday, June 25, 2019                                                        |                           |               |                                        |
| 7:00 AM – 8:30 AM   | Breakfast                                                                     |                           |               | Rio Grande Room, Trinity Level         |
| 8:30 AM – 10:00 AM  | Actions 4, 5, & 6                                                             | Brazos I, Mezzanine Level | Actions 7 & 8 | Post Oak, Mezzanine Level              |
| 10:00 AM – 10:15 AM | Break                                                                         |                           |               |                                        |
| 10:15 AM – 12:00 PM | Actions 4, 5, & 6                                                             | Brazos I, Mezzanine Level | Actions 7 & 8 | Post Oak, Mezzanine Level              |
| 12:00 PM – 1:00 PM  | Lunch                                                                         |                           |               | Rio Grande Room, Trinity Level         |
| 1:00 PM – 2:15 PM   | General Session 10 Questioning Strategies and How It Fits Together            |                           |               | Brazos I, Mezzanine Level              |
| 2:15 PM – 2:45 PM   | Break                                                                         |                           |               |                                        |
| 2:45 PM – 3:45 PM   | Working with Boys                                                             |                           |               | Brazos I & II, Mezzanine Level         |
| Day Three           | Wednesday, June 26, 2019                                                      |                           |               |                                        |
| 7:00 AM – 8:30 AM   | Breakfast                                                                     |                           |               | Rio Grande Room, Trinity Level         |
| 8:30 AM – 8:45 AM   | Practical Matters                                                             |                           |               | Brazos I, Mezzanine Leve               |
|                     | Intro to Research-Based Strategies, Using Student Work, Content Comprehension |                           |               | Brazos I, Mezzanine Level              |
| 10:00 AM - 10:15 AM | Break                                                                         |                           |               |                                        |
| 10:15 AM – 12:00 PM | General Session: Research-Based Strategies (Part 1), Chart Paper Activities   |                           |               | Brazos I, Mezzanine Level              |
| 12:00 PM – 1:00 PM  |                                                                               |                           |               | Rio Grande Room, Trinity Leve          |
| 1:00 PM – 2:15 PM   | Research-Based Strategies (Part 2)                                            |                           |               | Brazos I, Mezzanine Level              |
| 2:15 PM – 2:35 PM   | Break                                                                         |                           |               |                                        |
| 2.13 1 11 2.33 1 11 |                                                                               |                           |               |                                        |

### TRINITY LEVEL